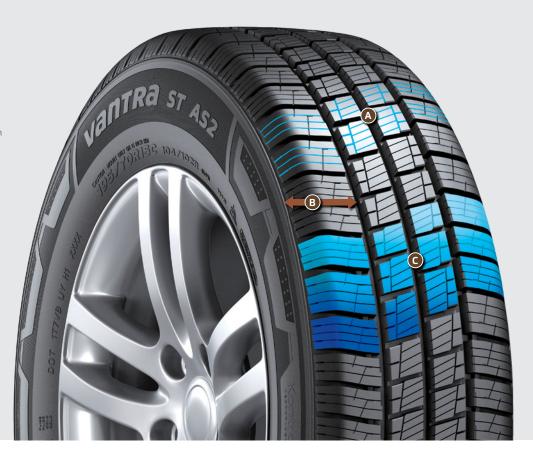

# A Long Sipe Length

Long sipe length enhances snow performance.

# **B** Optimised Sipe

Optimal sipe length application for improved grip on the road through all weather conditions.

## **©** Optimised Pitch

Optimal pitch arrangement to increase handling in the snow and ice.