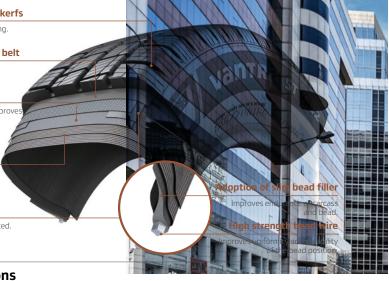

# **Tyre Structure**

Carbon black compound with kerfs

Improves snow/wet traction and braking.

Jointless full cover reinforced belt

Ideal tread strength.

#### Wide steel belt layer

Ensures optimal tread stiffness and improves handling performance.

# Equilibrium polyester carcass line

Enhanced sidewall stiffness and durability.

Folded belt edge tape

Endurance of the belt has been enhanced.