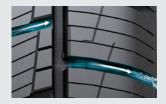

#### **D** 3 Wide Aqua Channels

Improved wet performance by applying straight grooves.

#### **©** Open Shoulder Groove

Open shoulders help water evacuation and wet performance.