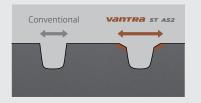

#### Wide steel belt layer

Ensures optimal tread stiffness and improves handling performance.

# Equilibrium polyester carcass line

Enhanced sidewall stiffness and durability.

Folded belt edge tape

Endurance of the belt has been enhanced.