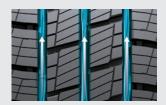

#### **D** 3 Wide Aqua Channels

Improved wet performance by applying straight grooves.

#### **©** Open Shoulder Groove

Open shoulders help water evacuation and wet performance.

#### **F** Chamfer Sipe

The contact area is widened, instantaneously improving handling performance.